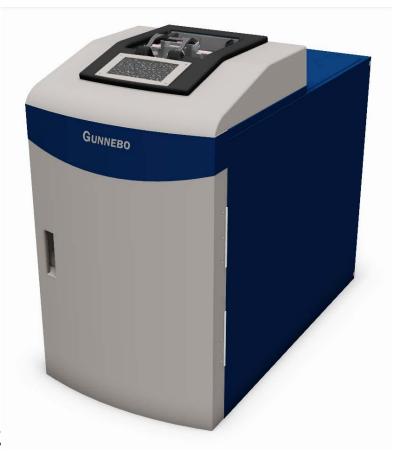

### What's Happening with Cash – Teller Cash Recycler

- The TCR is installed in the market
  - Aligns with brand and strong distribution channel
- Complete integration with:
  - CFM
  - Compuflex
  - DynaCash
- We will be aggressively pursuing Partner to sell our solution