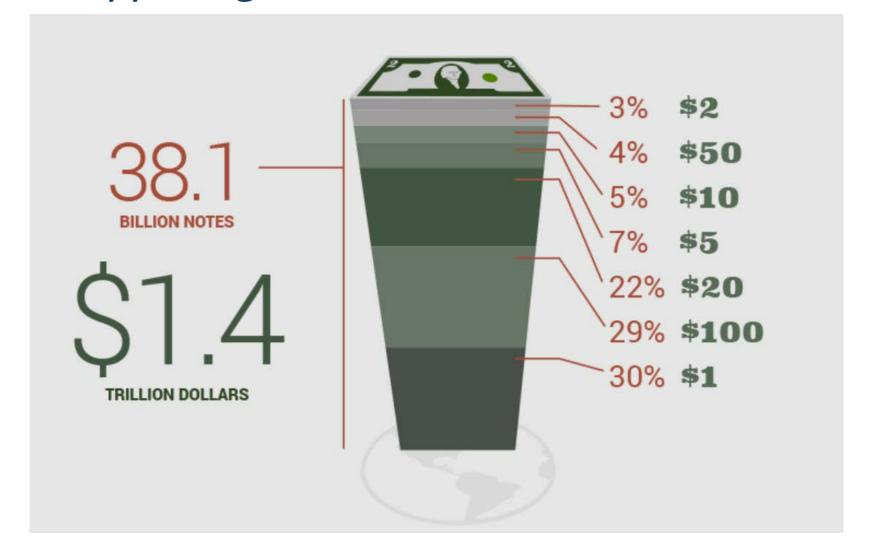

| Branches |
|------|--------------|----------|
| 2017 | 4,918        | 79,163   |
| 2016 | 5,112        | 80,089   |
| 2015 | 5,340        | 81,541   |
| 2014 | 5,607        | 81,990   |
| 2013 | 5,847        | 82,735   |
| 2012 | 6,072        | 83,576   |
| 2011 | 6,275        | 83,203   |
| 2010 | 6,519        | 82,646   |
| 2009 | 6,829        | 83,130   |
| 2008 | 7,077        | 83,056   |
| 2007 | 7,279        | 79,269   |



#### ...and Credit Unions

- Over 6,000 Credit Unions
- Over 20,000 Credit Union branches
- Over 95 million members (45.4% of financially active population)

There are still thousands of locations where we can win business!



#### What's Happening with Cash







#### What's Happening with Cash







#### What's Happening with Cash — How much is out there?







### What's Happening with Cash – Teller Cash Recycler

- The TCR is installed in the market
  - Aligns with brand and strong distribution channel
- Complete integration with:
  - CFM
  - Compuflex
  - DynaCash
- We will be aggressively pursuing Partner to sell our solution





## What's happening with our competition

- New CEO
- Stock at 20 year low
- No new product development
- Discontinued service on most old depository heads
  - They are pushing replacement with Securomatic AHD
  - Huge opportunity to break into competitive accounts 98 RH will save customers \$1,000s
- We must win competitive accounts now!





#### What's Happening with the price of steel









# Thank you for your business

Thank you for being here