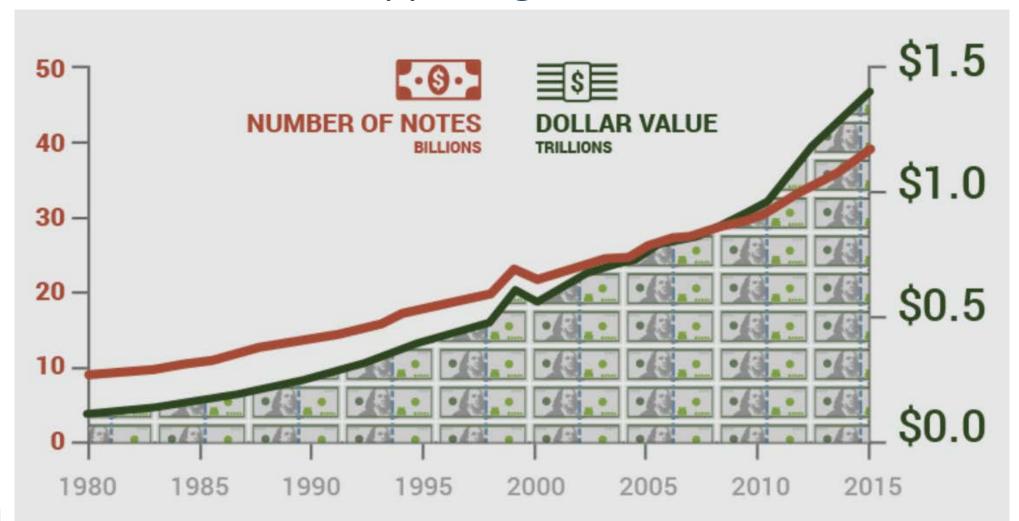

heads



### What's Happening with Banks

| Year | Institutions | Branches |
|------|--------------|----------|
| 2017 | 4,918        | 79,163   |
| 2016 | 5,112        | 80,089   |
| 2015 | 5,340        | 81,541   |
| 2014 | 5,607        | 81,990   |
| 2013 | 5,847        | 82,735   |
| 2012 | 6,072        | 83,576   |
| 2011 | 6,275        | 83,203   |
| 2010 | 6,519        | 82,646   |
| 2009 | 6,829        | 83,130   |
| 2008 | 7,077        | 83,056   |
| 2007 | 7,279        | 79,269   |



#### ...and Credit Unions

- Over 6,000 Credit Unions
- Over 20,000 Credit Union branches
- Over 95 million members (45.4% of financially active population)

There are still thousands of locations where we can win business!



#### What's Happening with Cash







#### What's Happening with Cash







#### What's Happening with Cash — How much is out there?







### What's Happening with Cash – Teller Cash Recycler

- The TCR is installed in the market
  - Aligns with brand and strong distribution channel
- Complete integration with:
  - CFM
  - Compuflex
  - DynaCash
- We will be aggressively pursuing Partner to sell our solution





## What's happening with our competition

- New CEO
- Stock at 20 year low
- No new product development
- Discontinued service on most old depository heads
  - They are pushing replacement with Securomatic AHD
  - Huge opportunity to break into competitive accounts 98 RH will save customers \$1,000s
- We must win competitive accounts now!





#### What's Happening with the price of steel









# Thank you for your business

Thank you for being