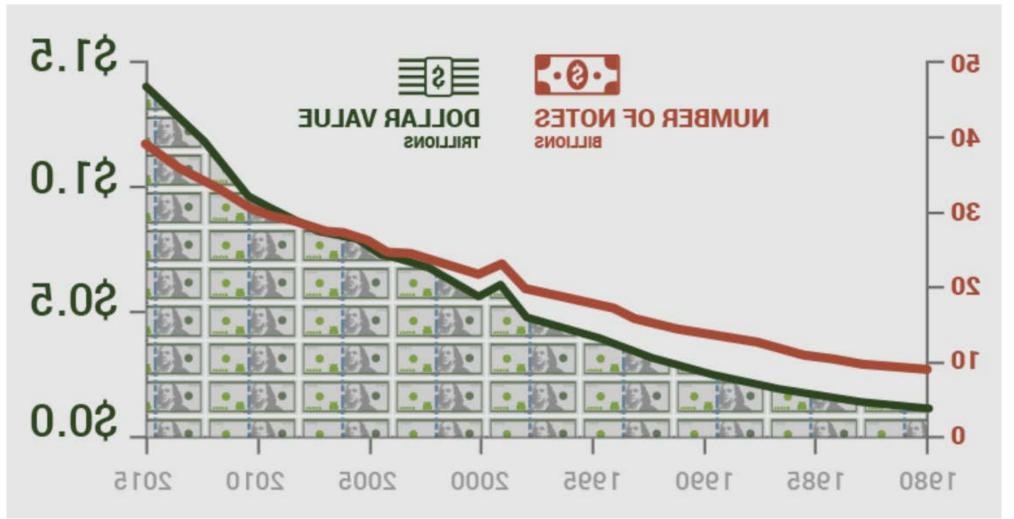

- Diebold obsoleted service on many old heads



### What's Happening with Banks

| Year | Institutions | Branches |
|------|--------------|----------|
| 2017 | 4,918        | 79,163   |
| 2016 | 5,112        | 80,089   |
| 2015 | 5,340        | 81,541   |
| 2014 | 5,607        | 81,990   |
| 2013 | 5,847        | 82,735   |
| 2012 | 6,072        | 83,576   |
| 2011 | 6,275        | 83,203   |
| 2010 | 6,519        | 82,646   |
| 2009 | 6,829        | 83,130   |
| 2008 | 7,077        | 83,056   |
| 2007 | 7,279        | 79,269   |



#### ...and Credit Unions

- Over 6,000 Credit Unions
- Over 20,000 Credit Union branches
- Over 95 million members (45.4% of financially active population)

There are still thousands of locations where we can win business!



#### What's Happening with Cash







#### What's Happening with Cash







#### What's Happening with Cash — How much is out there?







### What's Happening with Cash – Teller Cash Recycler

- The TCR is installed in the market
  - Aligns with brand and strong distribution channel
- Complete integration with:
  - CFM
  - Compuflex
  - DynaCash
- We will be aggressively pursuing Partner to sell our solution





## What's happening with our competition

- New CEO
- Stock at 20 year low
- No new product development
- Discontinued service on most old depository heads
  - They are pushing replacement with Securomatic AHD
  - Huge opportunity to break into competitive accounts 98 RH will save customers \$1,000s
- We must win competitive accounts now!





#### What's Happening with the price of steel









# Thank you