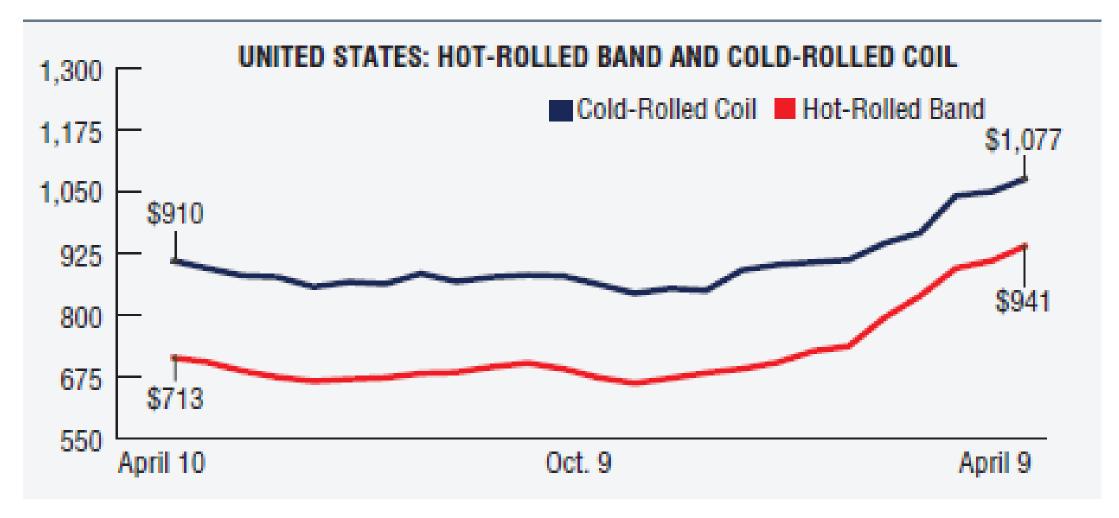

ppening with Cash







#### What's Happening with Cash







#### What's Happening with Cash — How much is out there?







### What's Happening with Cash – Teller Cash Recycler

- The TCR is installed in the market
  - Aligns with brand and strong distribution channel
- Complete integration with:
  - CFM
  - Compuflex
  - DynaCash
- We will be aggressively pursuing Partner to sell our solution





## What's happening with our competition

- New CEO
- Stock at 20 year low
- No new product development
- Discontinued service on most old depository heads
  - They are pushing replacement with Securomatic AHD
  - Huge opportunity to break into competitive accounts 98 RH will save customers \$1,000s
- We must win competitive accounts now!





#### What's Happening with the price of steel









# Thank you for your business

Thank you for being here